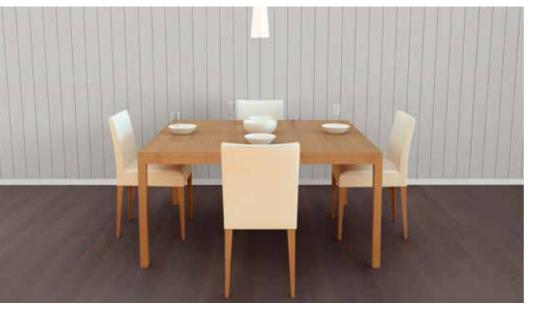

# Smartpanel Trend - Smooth

Smartpanel Trend is a brand new panel series with a smooth surface. Trend has a unique click system, which makes the installation process extra easy with smooth tight joints. There are a variety of colours to choose from. These can be installed onto an existing wall or if a new wall, directly onto the stud work. No need for plaster boards, skimming and painting!

### Delicate and creamy

The colours are inspired by mountain and the sky during a grey autumn day and the sand and shells on the beach. These are modern colours you find around you daily and that gives a light Scandinavian interior look.

103753 Pure Sand

103750 Whispering White

103752 Mountain Grey

Unique click system:

Smartpanel Trend is very simple to install, the click system creates nice tight joints.