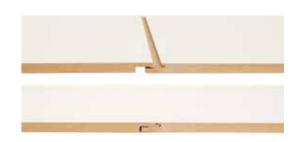

### Finishing up to you

We supply this unpainted version in Pearl, Shadow and Trend profiles. The tongue and groove system will make sure you get the professional finish you wanted. If you are using it in kitchens or bathrooms make sure you choose an appropriate paint with a high durability suitable in high humidity.

# Smartpanel Primed for painting

This primed but unpainted panel is suitable for all types of room and does not shrink as standard wood panel. The Smartpanel will only need two coats of your favourite paint colour and you will create a very personal look. The tongue and groove system will make sure you get the professional finish you wanted.