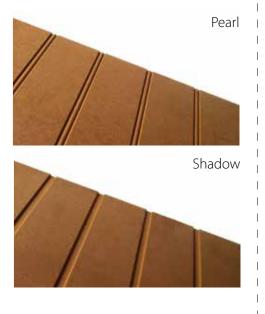

The standard products are based on the traditional panel profiles; shadow and pearl. We also supply a profile Variation with a deep cut grove. All these profiles, and the flat smooth board Trend, are supplied in delicate and modern light colours from Scandinavia.

### Smartpanel profiles:

### profiles and colours: