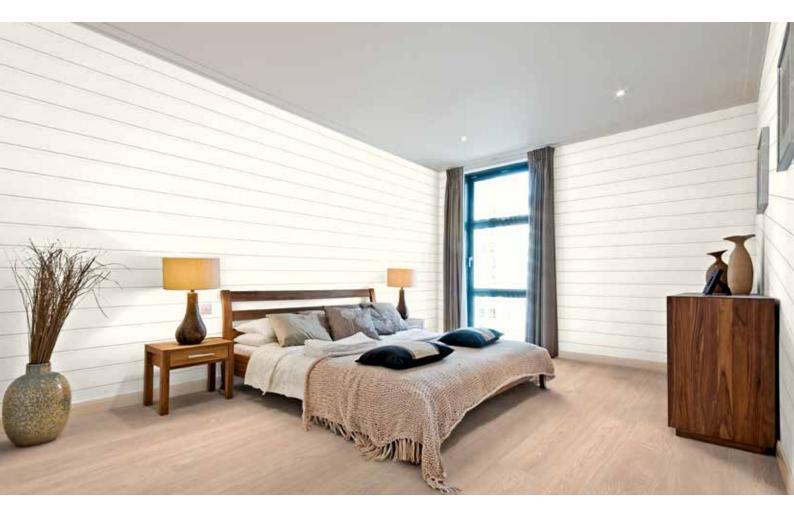

## Smartpanel

With Smartpanel you can transform and create a new room in surprisingly short time. It does not get much simpler than this!

Smartpanel is a complete range of ready painted wall panels, ceiling panels and a selection of trim.

The standard products are based on the traditional panel profiles; shadow and pearl. We also supply a profile Variation with a deep cut grove. All these profiles, and the flat smooth board Trend, are supplied in delicate and modern light colours from Scandinavia.

With the combinations of colours, profiles and different surfaces the Smartpanel provides you with a large range of choices. A primed panel in all profiles are available if you wish to apply your own choice of paint.