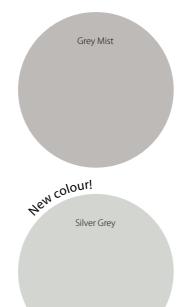

### **Smartpanel Trend**

Measurements: 11x620x2390 mm

Flat/Smooth:

Whispering White , Pure Sand,

Silver Grey, Mountain Grey

Board/pallet:

1,48 m<sup>2</sup> / 99,28 m<sup>2</sup>

Boards per pallet: 67 pcs

Surface: Smooth

\*Other colours available. Order minimum is one pallet.