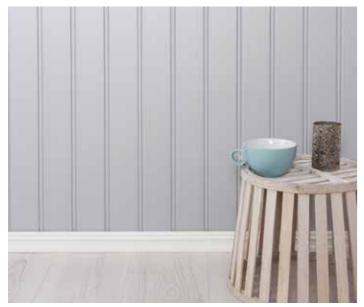

### Smartpanel Variation

Grey Mist

Variation represents an exciting and new type of wall panel. It is simple and stylish with a minimalistic touch. This is an alternative for you who want to create a modern room. The panels are cut straight with a deep shadow effect and there is an asymmetric distance between the shadow profiles. The grooves in the profiles are left in the natural MDF colour, which gives the panels an extra vibrant and modern look.

### smart tip:

If you don't want Variation panels in the entire room you can create a feature wall with this panel to create an interesting and exciting look.

If the wall is narrow the Smartpanel Variation can be turned horizontally.