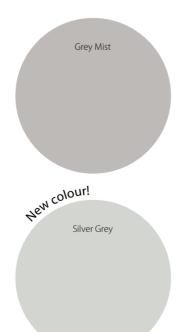

# Smartpanel Texture

Texture is a beautiful panel with visible brush strokes which gives the panel a classic look. You can choose between 6 delicate colours; Egg White, Grey Mist, Skagen, Pure Sand, Mountain Grey and Silver Grey. All colours are available in both Pearl and Shadow profile. If you want a panel with an exclusive personal touch the Texture range is a very good choice and you will be able to enjoy this for many years to come.

### **Smartpanel Texture** 11x620x2390 Measurements: Pearl: Egg White, Skagen, Grey Mist, Pure Sand, Mountain Grey, Silver Grey Shadow: Egg White, Skagen, Grey Mist, Pure Sand, Mountain Grey, Silver Grey Board/Pallet: 1,48 m<sup>2</sup> / 99,28 m<sup>2</sup> Boards per pallet: 67 pcs Surface:

### **Texture** available colours :