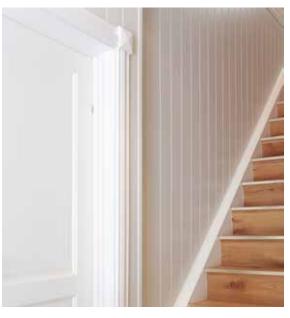

Smartpanel is not just stylish to look at, it is also surprisingly easy to install. The panels are installed directly onto the existing wall or studs. No sanding, plastering, preparation or painting is necessary. Best of all, you do not need to be a professional carpenter to install Smartpanel.

Try it out – you will be surprised how quick and simple it is to install and how beautiful the result is.