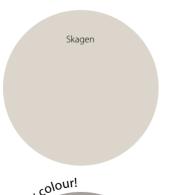

# Smartpanel Texture

Texture is a beautiful panel with visible brush strokes which gives the panel a classic look. You can choose between 6 delicate colours; Egg White, Grey Mist, Skagen, Pure Sand, Mountain Grey and Silver Grey. All colours are available in both Pearl and Shadow profile. If you want a panel with an exclusive personal touch the Texture range is a very good choice and you will be able to enjoy this for many years to come.

### **Smartpanel Texture** 11x620x2390 Measurements: Pearl: Egg White, Skagen, Grey Mist, Pure Sand, Mountain Grey, Silver Grey Shadow: Egg White, Skagen, Grey Mist, Pure Sand, Mountain Grey, Silver Grey Board/Pallet: 1,48 m<sup>2</sup> / 99,28 m<sup>2</sup> Boards per pallet: 67 pcs Surface:

### **Texture** available colours :