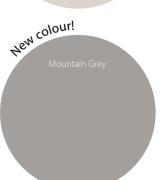

# Smartpanel Texture

Texture is a beautiful panel with visible brush strokes which gives the panel a classic look. You can choose between 6 delicate colours; Egg White, Grey Mist, Skagen, Pure Sand, Mountain Grey and Silver Grey. All colours are available in both Pearl and Shadow profile. If you want a panel with an exclusive personal touch the Texture range is a very good choice and you will be able to enjoy this for many years to come.

### **Smartpanel Texture** 11x620x2390 Measurements: Pearl: Egg White, Skagen, Grey Mist, Pure Sand, Mountain Grey, Silver Grey Shadow: Egg White, Skagen, Grey Mist, Pure Sand, Mountain Grey, Silver Grey Board/Pallet: 1,48 m<sup>2</sup> / 99,28 m<sup>2</sup> Boards per pallet: 67 pcs Surface:

### **Texture** available colours :