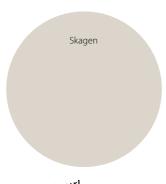

# Smartpanel Texture

Texture is a beautiful panel with visible brush strokes which gives the panel a classic look. You can choose between 6 delicate colours; Egg White, Grey Mist, Skagen, Pure Sand, Mountain Grey and Silver Grey. All colours are available in both Pearl and Shadow profile. If you want a panel with an exclusive personal touch the Texture range is a very good choice and you will be able to enjoy this for many years to come.

### **Smartpanel Texture** 11x620x2390 Measurements: Pearl: Egg White, Skagen, Grey Mist, Pure Sand, Mountain Grey, Silver Grey Shadow: Egg White, Skagen, Grey Mist, Pure Sand, Mountain Grey, Silver Grey Board/Pallet: 1,48 m<sup>2</sup> / 99,28 m<sup>2</sup> Boards per pallet: 67 pcs Surface:

### **Texture** available colours :