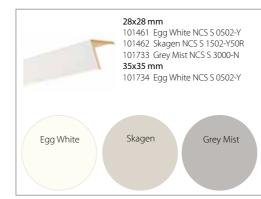

### **Smartpanel Variation**

Measurements: 11x620x2390 mm

Colours:

Egg White and Grey Mist

Board/Pallet:

1,48 m<sup>2</sup> / 99,28 m<sup>2</sup>

Boards per pallet: 67 pcs

Surface:

### Smartpanel Variation

Grey Mist

Variation represents an exciting and new type of wall panel. It is simple and stylish with a minimalistic touch. This is an alternative for you who want to create a modern room. The panels are cut straight with a deep shadow effect and there is an asymmetric distance between the shadow profiles. The grooves in the profiles are left in the natural MDF colour, which gives the panels an extra vibrant and modern look.