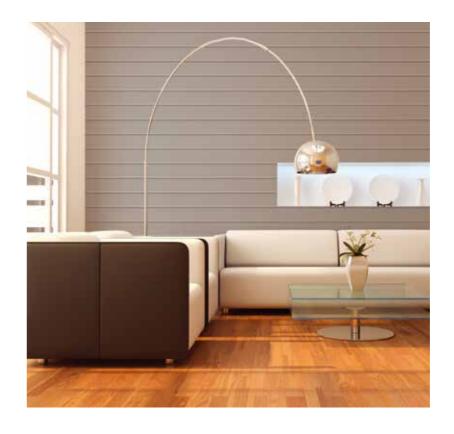

## Smartpanel

With Smartpanel you can transform and create a new room in surprisingly short time. It does not get much simpler than this!

Smartpanel is a complete range of ready painted wall panels, ceiling panels and a selection of trim.

Smartpanel is not just stylish to look at, it is also surprisingly easy to install. The panels are installed directly onto the existing wall or studs. No sanding, plastering, preparation or painting is necessary. Best of all, you do not need to be a professional carpenter to install Smartpanel.

Try it out – you will be surprised how quick and simple it is to install and how beautiful the result is.