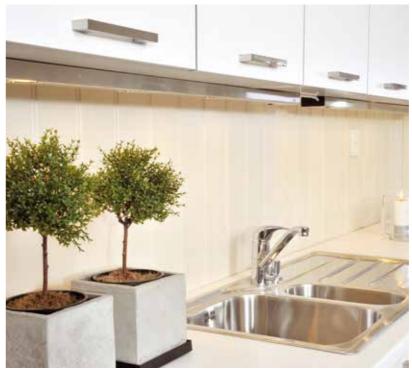

## Smartpanel

With Smartpanel you can transform and create a new room in surprisingly short time. It does not get much simpler than this!

Smartpanel is a complete range of ready painted wall panels, ceiling panels and a selection of trim.

Smartpanel is not just stylish to look at, it is also surprisingly easy to install. The panels are installed directly onto the existing wall or studs. No sanding, plastering, preparation or painting is necessary. Best of all, you do not need to be a professional carpenter to install Smartpanel.

Try it out – you will be surprised how quick and simple it is to install and how beautiful the result is.