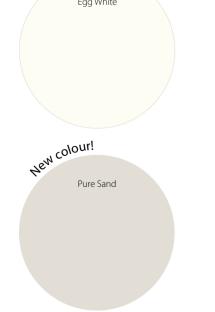

# Smartpanel Texture

Texture is a beautiful panel with visible brush strokes which gives the panel a classic look. You can choose between 6 delicate colours; Egg White, Grey Mist, Skagen, Pure Sand, Mountain Grey and Silver Grey. All colours are available in both Pearl and Shadow profile. If you want a panel with an exclusive personal touch the Texture range is a very good choice and you will be able to enjoy this for many years to come.

### **Smartpanel Texture** 11x620x2390 Measurements: Pearl: Egg White, Skagen, Grey Mist, Pure Sand, Mountain Grey, Silver Grey Shadow: Egg White, Skagen, Grey Mist, Pure Sand, Mountain Grey, Silver Grey Board/Pallet: 1,48 m<sup>2</sup> / 99,28 m<sup>2</sup> Boards per pallet: 67 pcs Surface:

### **Texture** available colours :