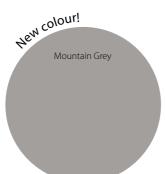

### Delicate and creamy

The colours are inspired by mountain and the sky during a grey autumn day and the sand and shells on the beach. These are modern colours you find around you daily and that gives a light Scandinavian interior look.

103753 Pure Sand

103750 Whispering White

103752 Mountain Grey

Unique click system:

Smartpanel Trend is very simple to install, the click system creates nice tight joints.

### **Smartpanel Trend**

Measurements: 11x620x2390 mm

Flat/Smooth:

Whispering White , Pure Sand,

Silver Grey, Mountain Grey

Board/pallet:

1,48 m<sup>2</sup> / 99,28 m<sup>2</sup>

Boards per pallet: 67 pcs