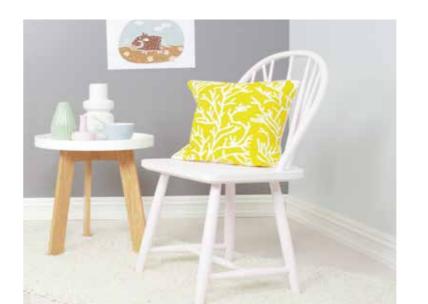

## Smartpanel

With Smartpanel you can transform and create a new room in surprisingly short time. It does not get much simpler than this!

Smartpanel is a complete range of ready painted wall panels, ceiling panels and a selection of trim.

Smartpanel comes in several different profiles, colours and sizes, so there is a panel for every need. If you are still unable to find the colour you like, then you can choose a primed panel that is ready for you to paint in your favourite colour.