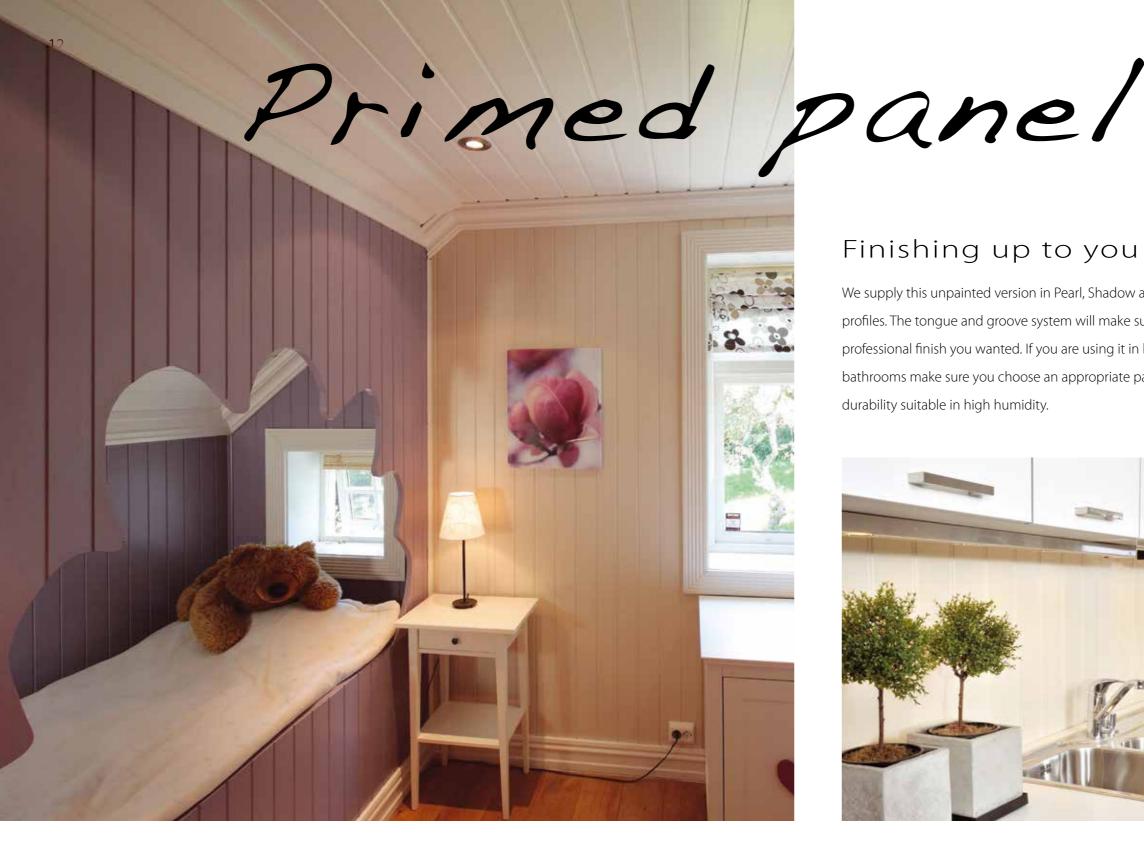

### Finishing up to you

We supply this unpainted version in Pearl, Shadow and Trend profiles. The tongue and groove system will make sure you get the professional finish you wanted. If you are using it in kitchens or bathrooms make sure you choose an appropriate paint with a high durability suitable in high humidity.

# Smartpanel Primed for painting

This primed but unpainted panel is suitable for all types of room and does not shrink as standard wood panel. The Smartpanel will only need two coats of your favourite paint colour and you will create a very personal look. The tongue and groove system will make sure you get the professional finish you wanted.