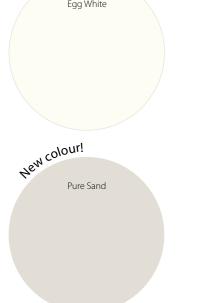

# Smartpanel Texture

Texture is a beautiful panel with visible brush strokes which gives the panel a classic look. You can choose between 6 delicate colours; Egg White, Grey Mist, Skagen, Pure Sand, Mountain Grey and Silver Grey. All colours are available in both Pearl and Shadow profile. If you want a panel with an exclusive personal touch the Texture range is a very good choice and you will be able to enjoy this for many years to come.

### **Smartpanel Texture** 11x620x2390 Measurements: Pearl: Egg White, Skagen, Grey Mist, Pure Sand, Mountain Grey, Silver Grey Shadow: Egg White, Skagen, Grey Mist, Pure Sand, Mountain Grey, Silver Grey Board/Pallet: 1,48 m<sup>2</sup> / 99,28 m<sup>2</sup> Boards per pallet: 67 pcs Surface:

### **Texture** available colours :