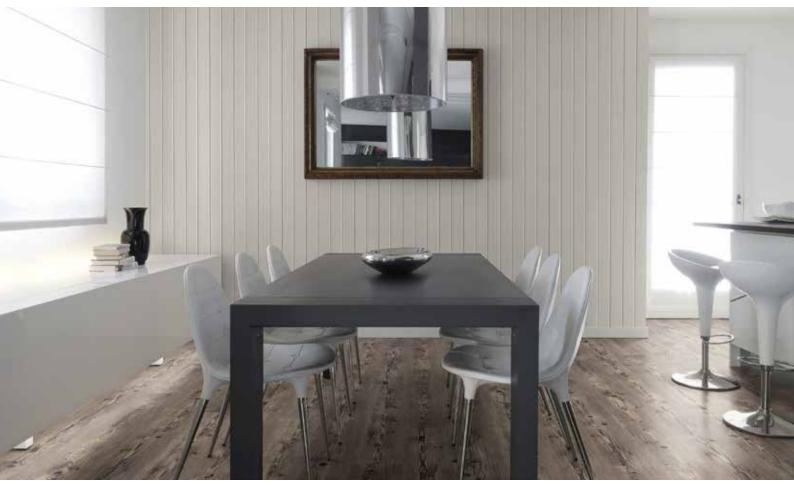

## Smartpanel

With Smartpanel you can transform and create a new room in surprisingly short time. It does not get much simpler than this!

Smartpanel is a complete range of ready painted wall panels, ceiling panels and a selection of trim.

Smartpanel comes in several different profiles, colours and sizes, so there is a panel for every need. If you are still unable to find the colour you like, then you can choose a primed panel that is ready for you to paint in your favourite colour.