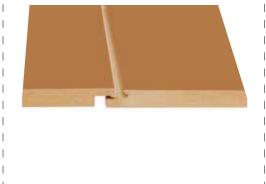

### Finishing up to you

We supply this unpainted version in Pearl, Shadow and Trend profiles. The tongue and groove system will make sure you get the professional finish you wanted. If you are using it in kitchens or bathrooms make sure you choose an appropriate paint with a high durability suitable in high humidity.

# Smartpanel Primed for painting

This primed but unpainted panel is suitable for all types of room and does not shrink as standard wood panel. The Smartpanel will only need two coats of your favourite paint colour and you will create a very personal look. The tongue and groove system will make sure you get the professional finish you wanted.