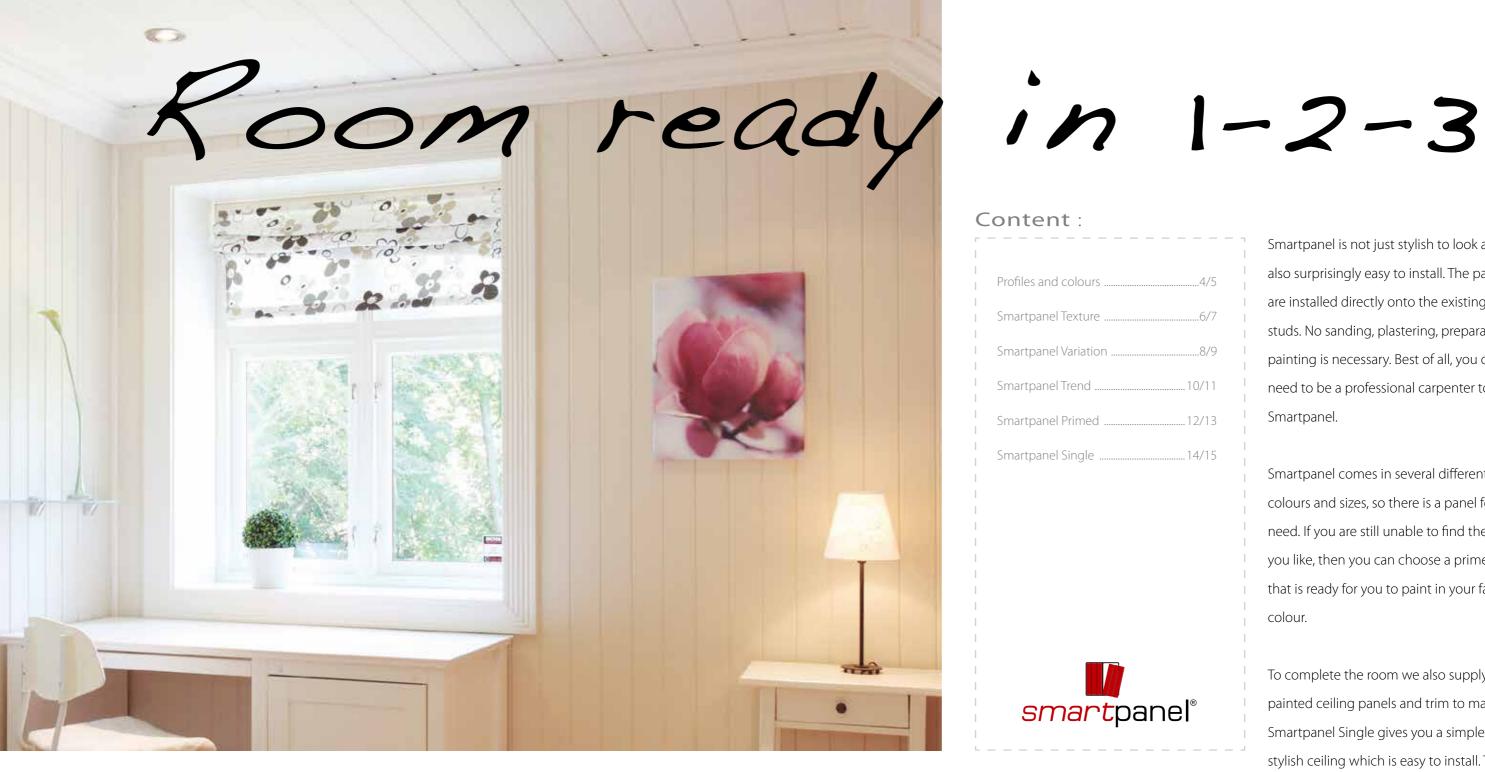

Smartpanel is not just stylish to look at, it is also surprisingly easy to install. The panels are installed directly onto the existing wall or studs. No sanding, plastering, preparation or painting is necessary. Best of all, you do not need to be a professional carpenter to install Smartpanel.

Smartpanel comes in several different profiles, colours and sizes, so there is a panel for every need. If you are still unable to find the colour you like, then you can choose a primed panel that is ready for you to paint in your favourite colour.

Try it out – you will be surprised how quick and simple it is to install and how beautiful the result is.

## Smartpanel

With Smartpanel you can transform and create a new room in surprisingly short time. It does not get much simpler than this!

Smartpanel is a complete range of ready painted wall panels, ceiling panels and a selection of trim.