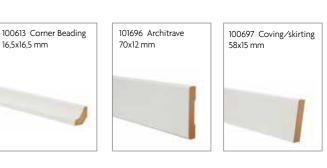

## **Smartlist** Smartlist is a series of decorative skirting, coving and architraves, which really puts the finish to the job. Choose between patterned or a flat profiles in Cotton White only.

www.nordic-wood.co.uk