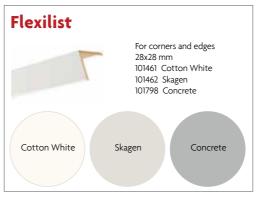

## **Smartlist** Smartlist is a series of decorative skirting, coving and architraves, which really puts the finish to the job. Choose between patterned or a flat profiles in Cotton White only.

www.nordic-wood.co.uk