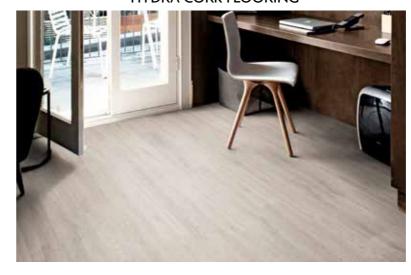

#### WC WALLS AND FLOOR

Water resistant Smartpanel for WC and shower rooms. As top floor we use a Hydra Cork flooring suitable for wet areas. This is a superior product that create a warm and soft floor to walk on. Walls we cover with a Smartpanel made for wet rooms, that we stock in two colours.

CONCRETE SMARTPANEL WC

STONE GREY SMARTPANEL WC

HYDRA CORK FLOORING

LIMED GREY OAK

www.nordic-wood.co.uk www.nordic-wood.co.uk