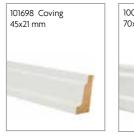

## **Smartlist** Smartlist is a series of decorative skirting, coving and architraves, which really puts the finish to the job. Choose between patterned or a flat profiles in Cotton White only.

www.nordic-wood.co.uk