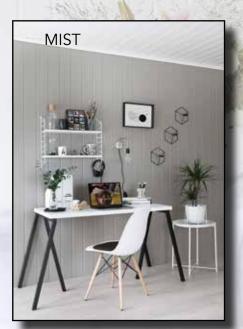

## **NORDIC PAINTED WALL PANELS**

#### NORDIC WALLS FROM HUNTONIT

- Produced in Norway with nothing else but pure natural wood fibres. The fibres are compressed and fused together in a heat and water process, no other additive or glue.
- Patented brush painted surface The panels are treated with five coats of environmentally friendly water-based acrylic paint. The finishing layer is a protective coating.
- The only pre-painted wall and ceiling panels recommended by the Norwegian Asthma and Allergy Association.
- Approved for an Indoor Climate Label from the Danish Technological Institute.
- Durable and low maintenance. The panels are easy to clean, and can be re-painted without using a primer.
- The dense complexion makes them suitable for fixtures and fixings.

### **BRUSH PAINTED PANEL - Nordic Painted Wall**

Pre-painted shadow profile with brush painted surface.

The profile provides an original and timeless expression.

Delivered in a 2 pack, making them easy to carry. Panel size: 11 x 620 x 2390 mm