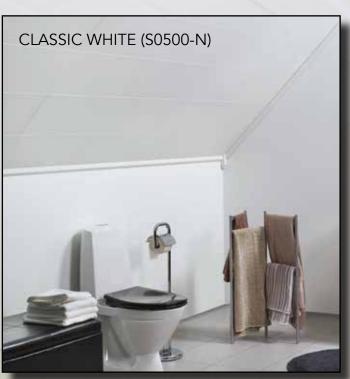

| SIZES              |                 |                                                          | COLOUR                |
|--------------------|-----------------|----------------------------------------------------------|-----------------------|
| GROSS SIZE         | NET SIZE        |                                                          | NCS COLOURS           |
| 11 x 142 x 2420 mm | 11 x 125 x 2400 | - Brush painted white/Shadow joint                       | White S0502-Y         |
| 11 x 142 x 2420 mm | 11 x 125 x 2400 | - Brush painted white/V-joint                            | White S0502-Y         |
| 11 x 200 x 2420 mm | 11 x 180 x 2400 | - Brush painted white/Shadow joint                       | White S0502-Y         |
| 11 x 200 x 2420 mm | 11 x 180 x 2400 | - Symphony light textured wood grain/V-joint             | White                 |
| 11 x 300 x 1820 mm | 11 x 280 x 1800 | - Symphony light textured wood grain/V-joint             | White                 |
| 11 x 300 x 1820 mm | 11 x 280 x 1800 | <ul> <li>Plankett textured wood grain/V-joint</li> </ul> | White                 |
| 11 x 600 x 1220 mm | 11 x 600 x 1200 | - Brush painted white/V-joint                            | Classic White S0500-N |