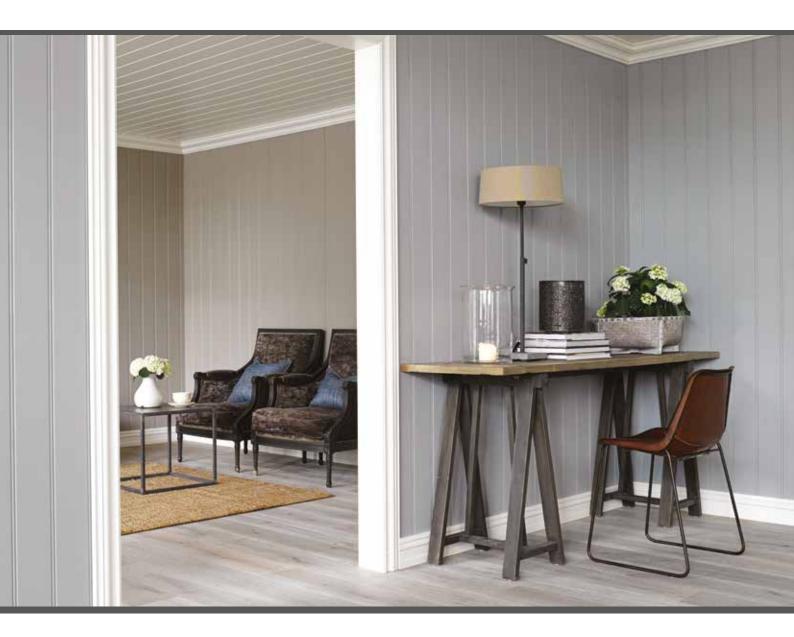

## **NORDIC PAINTED WALL PANELS**

#### NORDIC WALLS FROM HUNTONIT

- Produced in Norway with nothing else but pure natural wood fibres. The fibres are compressed and fused together in a heat and water process, no other additive or glue.
- Patented brush painted surface The panels are treated with five coats of environmentally friendly water-based acrylic paint. The finishing layer is a protective coating.
- The only pre-painted wall and ceiling panels recommended by the Norwegian Asthma and Allergy Association.
- Approved for an Indoor Climate Label from the Danish Technological Institute.
- Durable and low maintenance. The panels are easy to clean, and can be re-painted without using a primer.
- The dense complexion makes them suitable for fixtures and fixings.

### **BRUSH PAINTED PANEL - Nordic Painted Wall**

Pre-painted shadow profile with brush painted surface.

The profile provides an original and timeless expression.

Delivered in a 2 pack, making them easy to carry. Panel size: 11 x 620 x 2390 mm