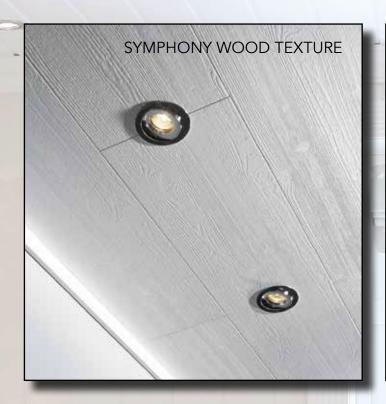

| SIZES              |                 |                                                          | COLOUR                |
|--------------------|-----------------|----------------------------------------------------------|-----------------------|
| GROSS SIZE         | NET SIZE        |                                                          | NCS COLOURS           |
| 11 x 142 x 2420 mm | 11 x 125 x 2400 | - Brush painted white/Shadow joint                       | White S0502-Y         |
| 11 x 142 x 2420 mm | 11 x 125 x 2400 | - Brush painted white/V-joint                            | White S0502-Y         |
| 11 x 200 x 2420 mm | 11 x 180 x 2400 | - Brush painted white/Shadow joint                       | White S0502-Y         |
| 11 x 200 x 2420 mm | 11 x 180 x 2400 | - Symphony light textured wood grain/V-joint             | White                 |
| 11 x 300 x 1820 mm | 11 x 280 x 1800 | - Symphony light textured wood grain/V-joint             | White                 |
| 11 x 300 x 1820 mm | 11 x 280 x 1800 | <ul> <li>Plankett textured wood grain/V-joint</li> </ul> | White                 |
| 11 x 600 x 1220 mm | 11 x 600 x 1200 | - Brush painted white/V-joint                            | Classic White S0500-N |