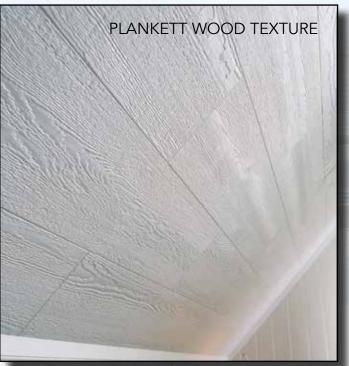

| SIZES              |                 |                                                          | COLOUR                |
|--------------------|-----------------|----------------------------------------------------------|-----------------------|
| GROSS SIZE         | NET SIZE        |                                                          | NCS COLOURS           |
| 11 x 142 x 2420 mm | 11 x 125 x 2400 | - Brush painted white/Shadow joint                       | White S0502-Y         |
| 11 x 142 x 2420 mm | 11 x 125 x 2400 | - Brush painted white/V-joint                            | White S0502-Y         |
| 11 x 200 x 2420 mm | 11 x 180 x 2400 | - Brush painted white/Shadow joint                       | White S0502-Y         |
| 11 x 200 x 2420 mm | 11 x 180 x 2400 | - Symphony light textured wood grain/V-joint             | White                 |
| 11 x 300 x 1820 mm | 11 x 280 x 1800 | - Symphony light textured wood grain/V-joint             | White                 |
| 11 x 300 x 1820 mm | 11 x 280 x 1800 | <ul> <li>Plankett textured wood grain/V-joint</li> </ul> | White                 |
| 11 x 600 x 1220 mm | 11 x 600 x 1200 | - Brush painted white/V-joint                            | Classic White S0500-N |