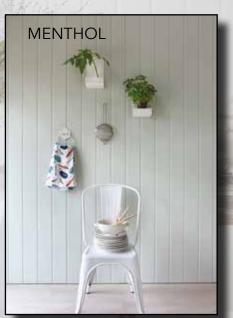

## **NORDIC PAINTED WALL PANELS**

#### NORDIC WALLS FROM HUNTONIT

- Produced in Norway with nothing else but pure natural wood fibres. The fibres are compressed and fused together in a heat and water process, no other additive or glue.
- Patented brush painted surface The panels are treated with five coats of environmentally friendly water-based acrylic paint. The finishing layer is a protective coating.
- The only pre-painted wall and ceiling panels recommended by the Norwegian Asthma and Allergy Association.
- Approved for an Indoor Climate Label from the Danish Technological Institute.
- Durable and low maintenance. The panels are easy to clean, and can be re-painted without using a primer.
- The dense complexion makes them suitable for fixtures and fixings.

### **BRUSH PAINTED PANEL - Nordic Painted Wall**

Pre-painted shadow profile with brush painted surface.

The profile provides an original and timeless expression.

Delivered in a 2 pack, making them easy to carry. Panel size: 11 x 620 x 2390 mm