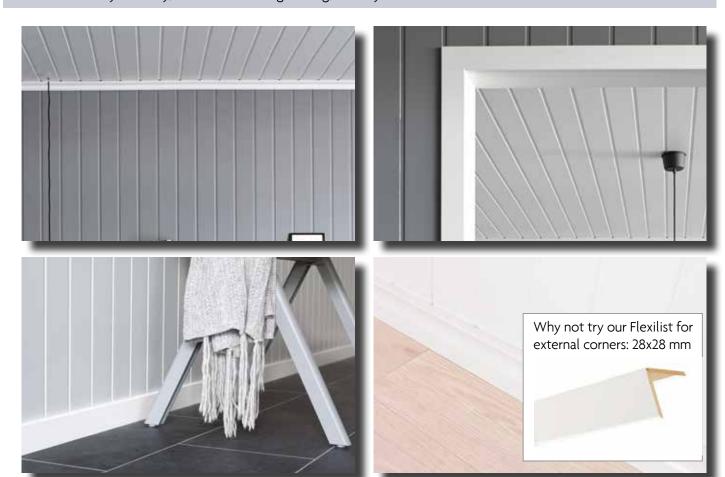

### **BRUSH PAINTED PANEL - Nordic Painted Wall**

Pre-painted shadow profile with brush painted surface.

The profile provides an original and timeless expression.

Delivered in a 2 pack, making them easy to carry. Panel size: 11 x 620 x 2390 mm