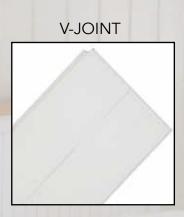

| SIZES              |                 |                                                          | COLOUR                |
|--------------------|-----------------|----------------------------------------------------------|-----------------------|
| GROSS SIZE         | NET SIZE        |                                                          | NCS COLOURS           |
| 11 x 142 x 2420 mm | 11 x 125 x 2400 | - Brush painted white/Shadow joint                       | White S0502-Y         |
| 11 x 142 x 2420 mm | 11 x 125 x 2400 | - Brush painted white/V-joint                            | White S0502-Y         |
| 11 x 200 x 2420 mm | 11 x 180 x 2400 | - Brush painted white/Shadow joint                       | White S0502-Y         |
| 11 x 200 x 2420 mm | 11 x 180 x 2400 | - Symphony light textured wood grain/V-joint             | White                 |
| 11 x 300 x 1820 mm | 11 x 280 x 1800 | - Symphony light textured wood grain/V-joint             | White                 |
| 11 x 300 x 1820 mm | 11 x 280 x 1800 | <ul> <li>Plankett textured wood grain/V-joint</li> </ul> | White                 |
| 11 x 600 x 1220 mm | 11 x 600 x 1200 | - Brush painted white/V-joint                            | Classic White S0500-N |