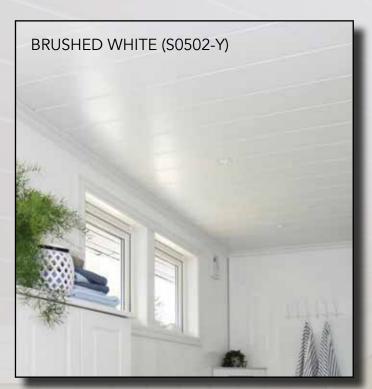

| SIZES              |                 |                                                          | COLOUR                |
|--------------------|-----------------|----------------------------------------------------------|-----------------------|
| GROSS SIZE         | NET SIZE        |                                                          | NCS COLOURS           |
| 11 x 142 x 2420 mm | 11 x 125 x 2400 | - Brush painted white/Shadow joint                       | White S0502-Y         |
| 11 x 142 x 2420 mm | 11 x 125 x 2400 | - Brush painted white/V-joint                            | White S0502-Y         |
| 11 x 200 x 2420 mm | 11 x 180 x 2400 | - Brush painted white/Shadow joint                       | White S0502-Y         |
| 11 x 200 x 2420 mm | 11 x 180 x 2400 | - Symphony light textured wood grain/V-joint             | White                 |
| 11 x 300 x 1820 mm | 11 x 280 x 1800 | - Symphony light textured wood grain/V-joint             | White                 |
| 11 x 300 x 1820 mm | 11 x 280 x 1800 | <ul> <li>Plankett textured wood grain/V-joint</li> </ul> | White                 |
| 11 x 600 x 1220 mm | 11 x 600 x 1200 | - Brush painted white/V-joint                            | Classic White S0500-N |