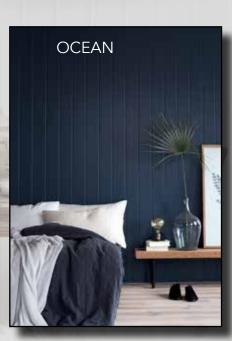

## **NORDIC PAINTED WALL PANELS**

#### NORDIC WALLS FROM HUNTONIT

- Produced in Norway with nothing else but pure natural wood fibres. The fibres are compressed and fused together in a heat and water process, no other additive or glue.
- Patented brush painted surface The panels are treated with five coats of environmentally friendly water-based acrylic paint. The finishing layer is a protective coating.
- The only pre-painted wall and ceiling panels recommended by the Norwegian Asthma and Allergy Association.
- Approved for an Indoor Climate Label from the Danish Technological Institute.
- Durable and low maintenance. The panels are easy to clean, and can be re-painted without using a primer.
- The dense complexion makes them suitable for fixtures and fixings.

### **BRUSH PAINTED PANEL - Nordic Painted Wall**

Pre-painted shadow profile with brush painted surface.

The profile provides an original and timeless expression.

Delivered in a 2 pack, making them easy to carry. Panel size: 11 x 620 x 2390 mm