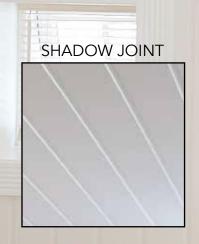

| SIZES              |                 |                                                          | COLOUR                |
|--------------------|-----------------|----------------------------------------------------------|-----------------------|
| GROSS SIZE         | NET SIZE        |                                                          | NCS COLOURS           |
| 11 x 142 x 2420 mm | 11 x 125 x 2400 | - Brush painted white/Shadow joint                       | White S0502-Y         |
| 11 x 142 x 2420 mm | 11 x 125 x 2400 | - Brush painted white/V-joint                            | White S0502-Y         |
| 11 x 200 x 2420 mm | 11 x 180 x 2400 | - Brush painted white/Shadow joint                       | White S0502-Y         |
| 11 x 200 x 2420 mm | 11 x 180 x 2400 | - Symphony light textured wood grain/V-joint             | White                 |
| 11 x 300 x 1820 mm | 11 x 280 x 1800 | - Symphony light textured wood grain/V-joint             | White                 |
| 11 x 300 x 1820 mm | 11 x 280 x 1800 | <ul> <li>Plankett textured wood grain/V-joint</li> </ul> | White                 |
| 11 x 600 x 1220 mm | 11 x 600 x 1200 | - Brush painted white/V-joint                            | Classic White S0500-N |