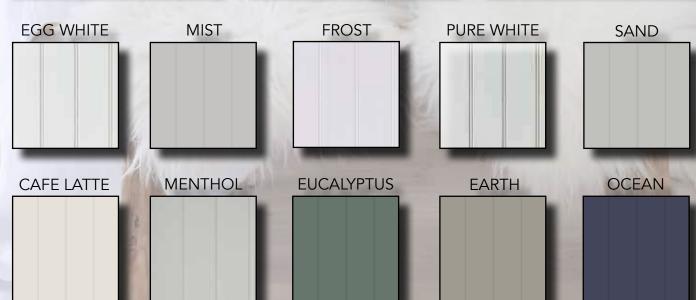

## **NORDIC PAINTED WALL PANELS**

### **BRUSH PAINTED PANEL - Nordic Painted Wall**

Pre-painted shadow profile with brush painted surface.

The profile provides an original and timeless expression.

Delivered in a 2 pack, making them easy to carry. Panel size: 11 x 620 x 2390 mm